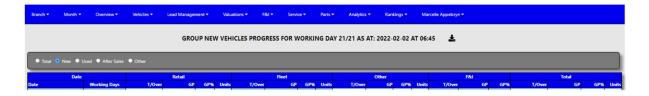

#### 2. New.

The system will calculate the gross profit from your Trail Balance account types. New Vehicle departments.

This is split up on type of sales: Retail, Fleet, Other, F&I and total. Colom's.

- Date → The date of the transactions.
- Working Days → Working Days for date.
- T/Over → Turnover for the day.
- GP → Gross Profit for the Day.
- GP% → Gross Profit percentage for the day.
- Units → New and Used Units Sold for the day.