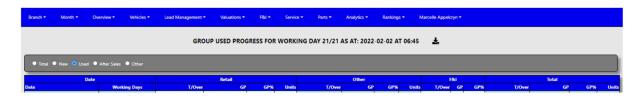

## 3.Used.

The system will calculate the gross profit from your Trail Balance account types. Used Vehicle departments.

This is split up on type of sales: Retail, Other, F&I and total. Colom's.

- Date → The date of the transactions.
- Working Days → Working Days for date.
- T/Over → Turnover for the day.
- GP → Gross Profit for the Day.
- GP% → Gross Profit percentage for the day.
- Units → New and Used Units Sold for the day.